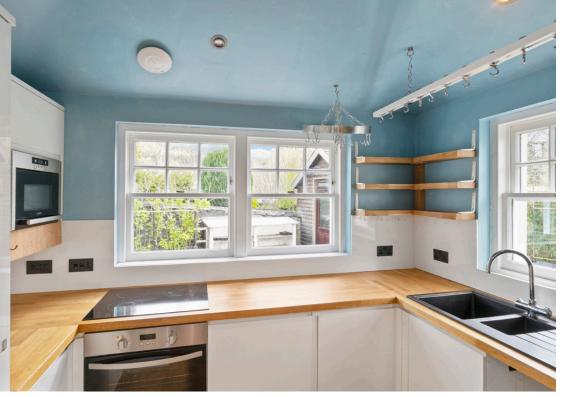

## **Features**

- Traditional end-terrace house in Peebles
- Well-presented, modern interiors
- Good-sized living/dining room with log-burning stove
- Attractive, contemporary kitchen
- Dual-aspect double bedroom
- Bright bathroom with shower-over-bath
- Communal garden bordering the river
- Access to unrestricted on-street parking
- Gas central heating and double glazing
- EPC Rating D