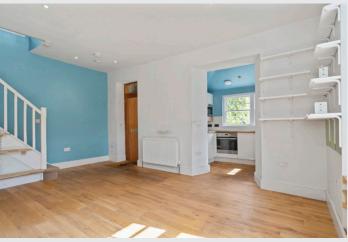

## **Property Summary**

This end-terrace house forms part of a traditional row in Peebles, offering an ideally proportioned house for first-time buyers, professionals, couples, and rental investors alike, with one bedroom, a reception room, a kitchen, and a bathroom. The house enjoys well-presented interiors, with modern fixtures and fittings and tasteful décor throughout. It is located next to the picturesque river and within easy reach of the town's amenities such as a selection of shops, cafés, and restaurants, transport links, fitness and leisure facilities, and scenic open spaces.

## **Features**

- Traditional end-terrace house in Peebles
- Well-presented, modern interiors
- Good-sized living/dining room with log-burning stove
- Attractive, contemporary kitchen
- Dual-aspect double bedroom
- Bright bathroom with shower-over-bath
- Communal garden bordering the river
- Access to unrestricted on-street parking
- Gas central heating and double glazing
- EPC Rating D