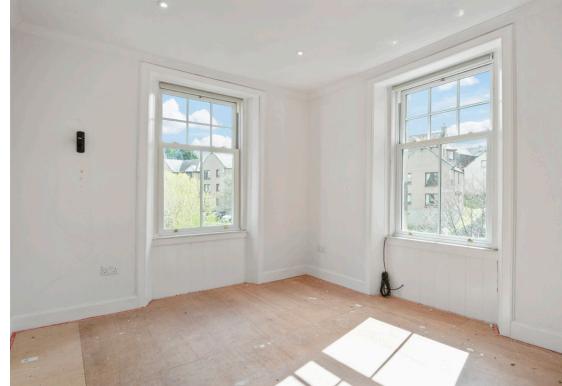

## **Features**

- Traditional end-terrace house in Peebles
- Well-presented, modern interiors
- Good-sized living/dining room with log-burning stove
- Attractive, contemporary kitchen
- Dual-aspect double bedroom
- Bright bathroom with shower-over-bath
- Communal garden bordering the river
- Access to unrestricted on-street parking
- Gas central heating and double glazing
- EPC Rating D