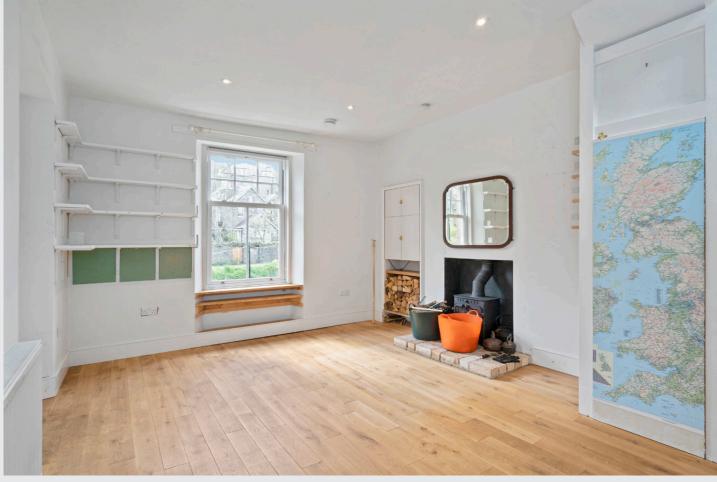

## **Property Summary**

This end-terrace house forms part of a traditional row in Peebles, offering an ideally proportioned house for first-time buyers, professionals, couples, and rental investors alike, with one bedroom, a reception room, a kitchen, and a bathroom. The house enjoys well-presented interiors, with modern fixtures and fittings and tasteful décor throughout. It is located next to the picturesque river and within easy reach of the town's amenities such as a selection of shops, cafés, and restaurants, transport links, fitness and leisure facilities, and scenic open spaces.

## **Features**

- Traditional end-terrace house in Peebles
- Well-presented, modern interiors
- Good-sized living/dining room with log-burning stove
- Attractive, contemporary kitchen
- Dual-aspect double bedroom
- Bright bathroom with shower-over-bath
- Communal garden bordering the river
- Access to unrestricted on-street parking
- Gas central heating and double glazing
- EPC Rating D