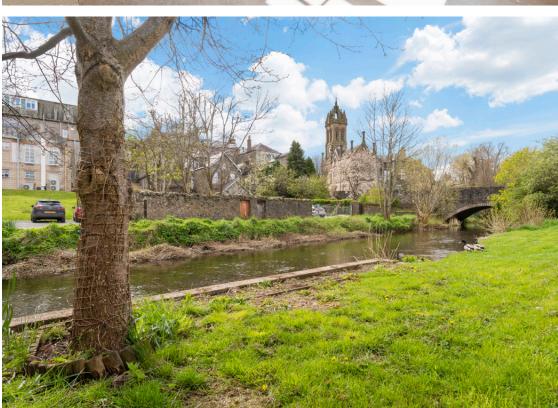

## **Property Summary**

This end-terrace house forms part of a traditional row in Peebles, offering an ideally proportioned house for first-time buyers, professionals, couples, and rental investors alike, with one bedroom, a reception room, a kitchen, and a bathroom. The house enjoys well-presented interiors, with modern fixtures and fittings and tasteful décor throughout. It is located next to the picturesque river and within easy reach of the town's amenities such as a selection of shops, cafés, and restaurants, transport links, fitness and leisure facilities, and scenic open spaces.

## **Features**

- Traditional end-terrace house in Peebles
- Well-presented, modern interiors
- Good-sized living/dining room with log-burning stove
- Attractive, contemporary kitchen
- Dual-aspect double bedroom
- Bright bathroom with shower-over-bath
- Communal garden bordering the river
- Access to unrestricted on-street parking
- Gas central heating and double glazing
- EPC Rating D