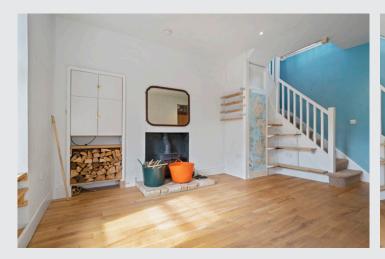

## **Property Summary**

This end-terrace house forms part of a traditional row in Peebles, offering an ideally proportioned house for first-time buyers, professionals, couples, and rental investors alike, with one bedroom, a reception room, a kitchen, and a bathroom. The house enjoys well-presented interiors, with modern fixtures and fittings and tasteful décor throughout. It is located next to the picturesque river and within easy reach of the town's amenities such as a selection of shops, cafés, and restaurants, transport links, fitness and leisure facilities, and scenic open spaces.

## **Features**

- Traditional end-terrace house in Peebles
- Well-presented, modern interiors
- Good-sized living/dining room with log-burning stove
- Attractive, contemporary kitchen
- Dual-aspect double bedroom
- Bright bathroom with shower-over-bath
- Communal garden bordering the river
- Access to unrestricted on-street parking
- Gas central heating and double glazing
- EPC Rating D