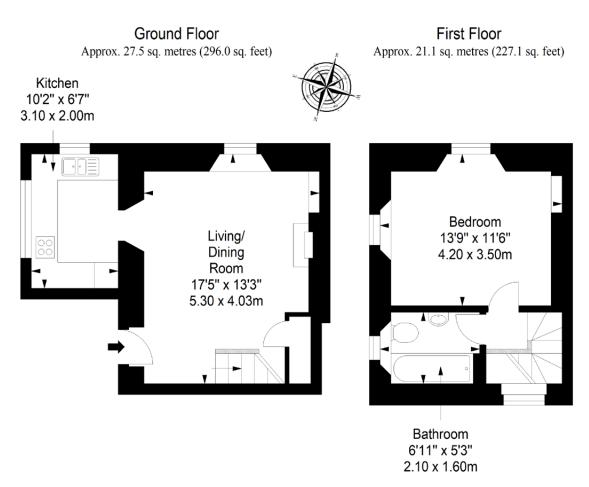

## Floorplan

Total area: approx. 48.6 sq. metres (523.1 sq. feet)

Property Department
15 Eastgate, Peebles, EH45 8AD
Tel: 01721 721515 | Email: property@blackwoodsmith.com | www.blackwoodsmith.com