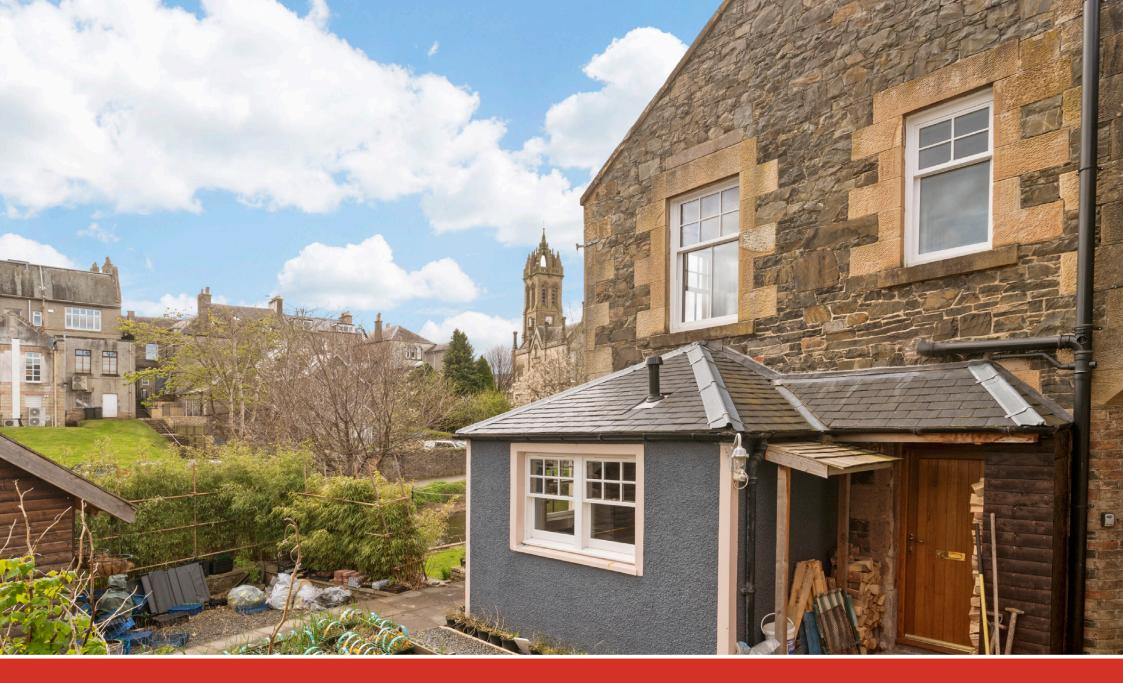

## 12 Biggiesknowe Peebles, Scottish Borders EH45 8HS

## **Property Summary**

This end-terrace house forms part of a traditional row in Peebles, offering an ideally proportioned house for first-time buyers, professionals, couples, and rental investors alike, with one bedroom, a reception room, a kitchen, and a bathroom. The house enjoys well-presented interiors, with modern fixtures and fittings and tasteful décor throughout. It is located next to the picturesque river and within easy reach of the town's amenities such as a selection of shops, cafés, and restaurants, transport links, fitness and leisure facilities, and scenic open spaces.